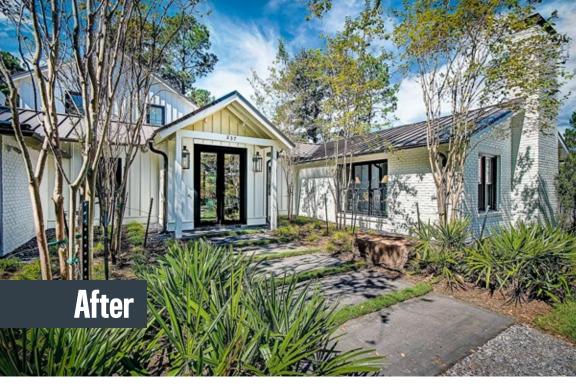

#### COMPLETE REMODEL BEFORE/AFTER

This complete remodel was constructed by the team of David Turner Companies. The transformation began with a 1970s ranch-style home and turned into a Texas Hill Country, modern ranch-style home. The home's exterior was updated by replacing the overhanging eaves with open rafter tails and installing a standing seam metal roof. All window and doors were replaced, brick was painted white, and board and batten siding replaced the lap siding.