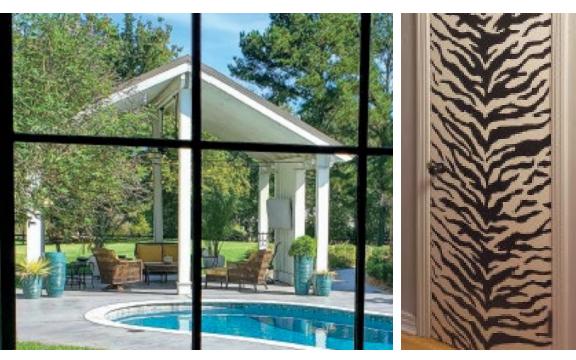

# Can Do That? Design from one of the point of view articles in Stages Mississippi

Nature gives us a rainbow of colors to borrow from and use in design. Nature also gives us the basic elements of design—line, form, and texture. But with all the wonderful colors we love to include into our inside and outside spaces, sometimes we want a break or contrast from them. Incorporate basic black and white to create lines, forms, and textures in your design. Add pops of color or just use a black and white palette completely.

The design team at Latitudes consists of landscape architects Rick Griffin and Clifton Egger, along with interior designer Amy Schrock. Latitudes is a full-service design center that specializes in creating unique indoor and outdoor living spaces. Visit Latitudes at 1491 Old Canton Mart Road in Jackson, contact them at 601-957-0738, or visit *latitudesfurniture.com*. Latitudes is open Monday through Friday from 10:00 until 5:00 and on Saturday from 10:00 until 3:00. Latitudes is closed on Sunday.