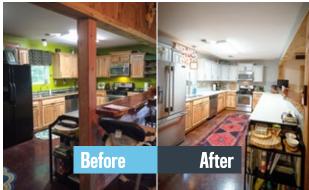

#### KITCHEN REMODEL BEFORE/AFTER

This remodel was designed by Karen de Kock, owner of Protea Dekor of Madison. The kitchen had bright lime green walls and black and white accents and was turned into a more glamorous presentation with a calming, natural color palette.