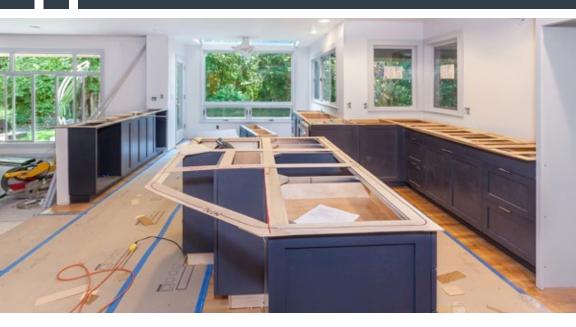

#### COMPLETE REMODEL BEFORE/AFTER

This complete remodel was constructed by the team of David Turner Companies. The transformation began with a 1970s ranch-style home and turned into a Texas Hill Country, modern ranch-style home. The home's exterior was updated by replacing the overhanging eaves with open rafter tails and installing a standing seam metal roof. All window and doors were replaced, brick was painted white, and board and batten siding replaced the lap siding.