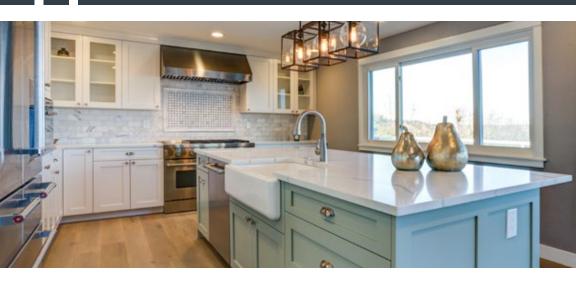

#### COMPLETE REMODEL BEFORE/AFTER

This complete remodel was constructed by the team of David Turner Companies. The transformation began with a 1970s ranch-style home and turned into a Texas Hill Country, modern ranch-style home. The home's exterior was updated by replacing the overhanging eaves with open rafter tails and installing a standing seam metal roof. All window and doors were replaced, brick was painted white, and board and batten siding replaced the lap siding.