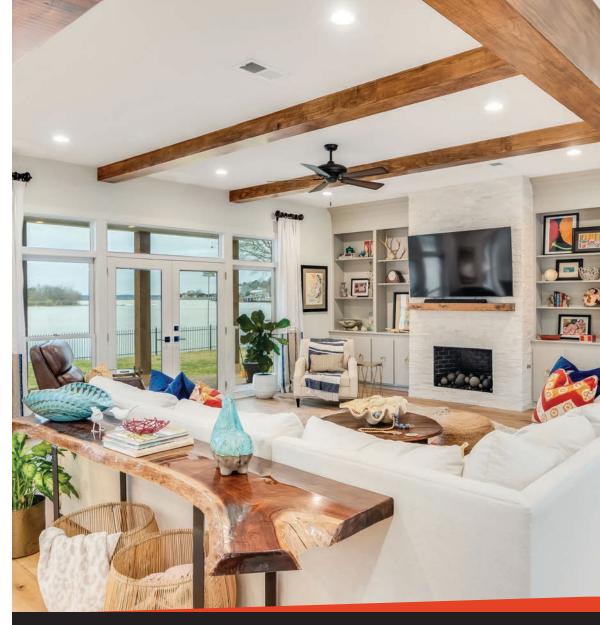

## TOP HOME DESIGN TRENDS FOR 2022

The pandemic shifted the way individuals work, play and live at home. At the start of each year, the Best in American Living Awards (BALA) recognizes dozens of new projects from this past year featuring the most innovative layouts and eye-catching design elements. Functional and dazzling home features are reflected in the awardwinning designs this year.

Whether you're looking to buy a new home, thinking about renovating your current one, or you're just interested in what's new in home designs, here are some of the biggest trends you will see dominating in 2022.

**Beamed and/or stained ceilings.** Different detailing overhead creates a wow factor for both low and high ceilings alike, while stains and tonal materials provide a more cohesive room palette. This trend is especially popular in kitchens.

**Creative outdoor spaces.** Post-pandemic design continues to utilize the outdoors to develop spaces for relaxing, entertaining, home office or just taking in the views. Multilevel terraces, sunken living rooms with firepits and indoor courtyards are just a few examples of these designs.

**Improved indoor/outdoor connections.** Emphasis on health and wellness has led to an increased focus on creating intentional, seamless transitions from indoors to outdoors. Material choices can play a large role by visually connecting adjoining spaces, but even details as subtle as skylights in the kitchen or glass walls to take advantage of the surrounding views can usher in these natural connections. Landscape designs are also improving to seamlessly blend the home with the surrounding area. **More durable materials.** As indoor and outdoor spaces continue to blend, materials that operate equally in both conditions are key to creating a smooth transition. This includes not only the doors or track systems to bridge the gap, but also selections such as ceiling treatments or flooring, where materials such as stone can provide a wow factor both inside and out.